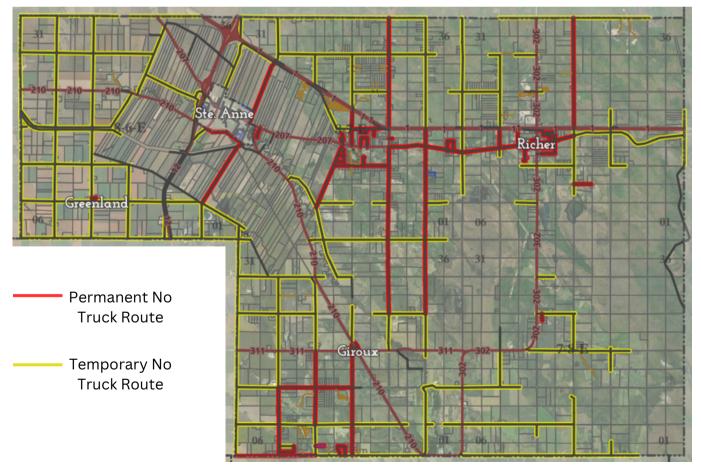

## Municipal Spring Road Restrictions are as follows;

Per the RM's <u>No Truck Route By-Law 2024-07</u> Schedule A,

- Temporary No Truck Routes will be automatically implemented <u>seasonally</u>, in concert with Provincial Road Restrictions in the same area.
- In addition to the above, Temporary and Emergency No Truck Routes will be implemented at the discretion of the Enforcement Officer when environmental or other conditions render highways vulnerable to damages.

## Temporary No Truck Routes are in effect no earlier than March 14, 2025 and will end at the latest May 29, 2025. \*Dates subject to change based on Provincial and environmental changes\*

For more information please visit the <u>No Truck Route By-Law</u> that can be found on our website <u>www.rmofsteanne.com</u>.