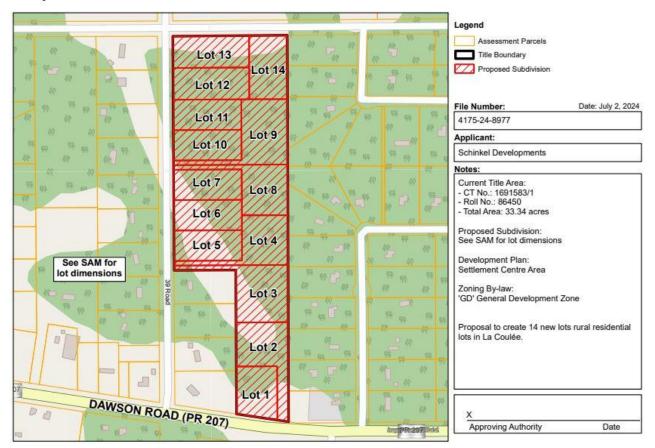

**FILE #:** 4175-24-8977

**ROLL #:** 86450.000

**SUBJECT:** To subdivide 14 lots for rural residential development from the

existing 33.34-acre title (CT# 1691583/1), as shown on the

Proposed Subdivision Map.

**DESIGNATION:** Settlement Centre Area

**ZONED:** General Development zone

**LOCATION**: NW 15-8-7E

**FOR INFORMATION** Hadiseh Bajelan, M.C.P, M.Arch, Development Officer E: development@rmofsteanne.com P: 204-422-5929

## Proposed Subdivision-RM of Ste. Anne

Pt. of NW 1/4 15-8-7E